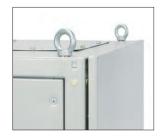

# **Lifting accessories**

Fixed to threaded holes in the top plate of the cabinet's frame or (when the roof is used) to fixing/spacer bolts.