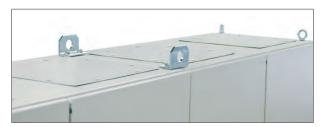

# **Lifting accessories**

Fixed to threaded holes in the top plate of the cabinet's frame or (when the roof is used) to fixing/spacer bolts.

## Offered in two options:

- 1) eyebolts galvanised steel, eye diameter: 30 mm, thread for fastening: M12;
- 2) lifting angle for cabinets bayed in rows galvanised steel angle, lifting hole diameter: 38 mm, two holes for mounting screws M12.

## Scope of delivery

Lifting accessories are sold separately. Lifting angle is supplied with mounting screws.

| Product name  | Package | Catalogue number  |
|---------------|---------|-------------------|
| eyebolt       | 1 pc.   | M1F-00-0106       |
| lifting angle | 1 pc.   | WZ-1951-68-00-000 |