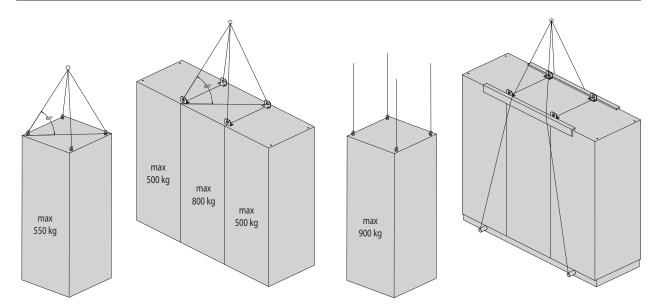

#### TRANSPORT OF SZE2 CABINETS

For larger loads, a set of cabinets should be preferably placed on a single shared welded plinth which reinforces the entire structure during transport. For advice on selection of an appropriate plinth type, please ask ZPAS S.A. design department.