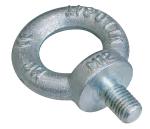

## Offered in two options:

- 1) eyebolts galvanised steel, eye diameter: 30 mm, thread for fastening: M12;
- 2) lifting angle for cabinets bayed in rows galvanised steel angle, lifting hole diameter: 38 mm, two holes for mounting screws M12.

## Scope of delivery

Lifting accessories are sold separately. Lifting angle is supplied with mounting screws.

| Product name  | Package | Catalogue number  |
|---------------|---------|-------------------|
| eyebolt       | 1 pc.   | M1F-00-0106       |
| lifting angle | 1 pc.   | WZ-1951-68-00-000 |