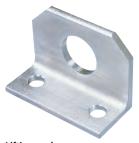

## Offered in two options:

- 1) eyebolts galvanised steel, eye diameter: 30 mm, thread for fastening: M12;
- 2) lifting angle for cabinets bayed in rows galvanised steel angle, lifting hole diameter: 38 mm, two holes for mounting screws M12.