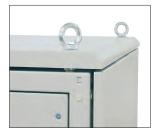

# **Lifting accessories**

Fixed to threaded holes in the top plate of the cabinet's frame or (when the roof is used) to fixing/spacer bolts.