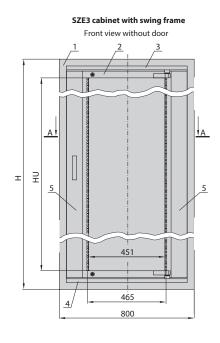

### Scope of delivery

Swing frame with fixing accessories for mounting to the cabinet.

| For cabinet<br>height<br>H [mm] | Usable<br>height of<br>the frame HU<br>[U = 44.45 mm] | Maximum<br>depth for<br>installations<br>D <sub>max</sub> [mm] | Catalogue<br>number |
|---------------------------------|-------------------------------------------------------|----------------------------------------------------------------|---------------------|
| 2000                            | 40 U                                                  | 350                                                            | WZ-6282-63-02-C08   |
| 2200                            | 44 U                                                  | 350                                                            | WZ-6282-63-01-C08   |
| Package: 1 pc                   |                                                       |                                                                |                     |

# A-A section

082 ZPAS

Accessories for SZE3 cabinets
INDUSTRIAL ENCLOSURES

19" SWING FRAME

DESIGN

Cabinet frame
 19" swing frame
 Top supporting bar
 Bottom supporting bar

5. Masking panel