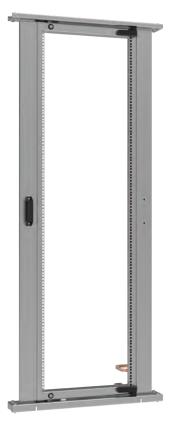

## 19" swing frame

Intended for cabinets 800 mm wide. Equipped with door-stop. Two locks with double-bit insert. Possibility of left- or right-side assembly by 180° rotation.

Fossibility of left- of right-side assembly by 160 Totatic

Maximum opening angle: 120°

Load capacity: 150 kg

### Material

Galvanized steel sheet and profiles

### Scope of delivery

Swing frame with fixing accessories for mounting to the cabinet.

| For cabinet<br>height<br>H [mm] | Usable<br>height of<br>the frame HU<br>[U = 44.45 mm] | Maximum<br>depth for<br>installations<br>D <sub>max</sub> [mm] | Catalogue<br>number |
|---------------------------------|-------------------------------------------------------|----------------------------------------------------------------|---------------------|
| 2000                            | 40 U                                                  | 350                                                            | WZ-6282-63-02-C08   |
| 2200                            | 44 U                                                  | 350                                                            | WZ-6282-63-01-C08   |
| Package: 1 pc                   |                                                       |                                                                |                     |