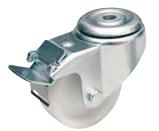

# Castors 150

For cabinets **SZB IT**, as well as for open racks **SRD** and **SRX**. One cabinet or open rack requires 2 locking and 2 non-locking castors. Maximum load capacity of 4 castors: 400 kg\*

### Scope of delivery

Set of 2 castors (locking or non-locking type) with screws and washers for fixing into the cabinet or rack.

| Product name           | Package         | Catalogue number    |
|------------------------|-----------------|---------------------|
| Locking castor 150     | 1  set = 2  pcs | WZ-SB72-00-01-000-2 |
| Non-locking castor 150 | 1 set = 2 pcs   | WZ-SB72-00-02-000-2 |