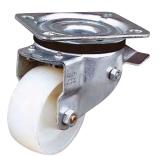

## Castors 300

### For cabinets: SZB IT, DSR IT, SZE2 PC.

One cabinet requires 2 locking, 2 non-locking castors and 2 strengthening bars. One bar with locking castors is fixed at the cabinet's front, and the other bar with non-locking castors at the rear.

Maximum load capacity of 4 castors: 600 kg\*

| Product name                           |        | Package | Catalogue number    |
|----------------------------------------|--------|---------|---------------------|
| Locking castors 300 steering type      |        | 2 pcs   | WZ-SB73-00-01-000-2 |
| Non-locking castors 300 fixed type     |        | 2 pcs   | WZ-SB73-00-02-000-2 |
| Strengthening bars for cabinet's width | 600 mm | 2 pcs   | WZ-SB74-00-01-011-2 |
|                                        | 800 mm | 2 pcs   | WZ-SB74-00-02-011-2 |