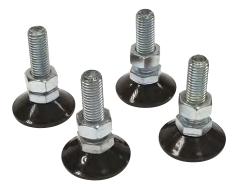

### Levelling feet

Levelling feet for cabinets and racks. Thread: M12x38

Ways of adjustment:

- with 19 mm open ended spanner,
- with 5 mm wrench spanner (imbus).

### Material

Adjustable screw – zinc-coated steel. Base - plastic.

#### Scope of delivery

Adjustable feet with lock nuts - set of 4 pcs.

| Package         | Catalogue number  |
|-----------------|-------------------|
| 1  set = 4  pcs | WZ-5571-42-00-000 |

Locking castor 150