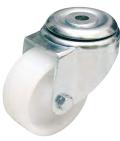

# Castors 150

For cabinets **SZB IT**, as well as for open racks **SRD** and **SRX**. One cabinet or open rack requires 2 locking and 2 non-locking castors. Maximum load capacity of 4 castors: 400 kg\*

### Scope of delivery

Set of 2 castors (locking or non-locking type) with screws and washers for fixing into the cabinet or rack.

| Product name           | Package         | Catalogue number    |
|------------------------|-----------------|---------------------|
| Locking castor 150     | 1  set = 2  pcs | WZ-SB72-00-01-000-2 |
| Non-locking castor 150 | 1 set = 2 pcs   | WZ-SB72-00-02-000-2 |