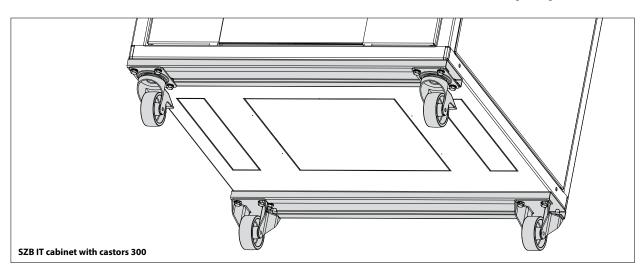

## Castors 300

### For cabinets: SZB IT, DSR IT, SZE2 PC.

One cabinet requires 2 locking, 2 non-locking castors and 2 strengthening bars. One bar with locking castors is fixed at the cabinet's front, and the other bar with non-locking castors at the rear.

Maximum load capacity of 4 castors: 600 kg\*

#### **Scope of delivery**

These are available in sets:

- 2 castors (locking or non-locking type) with screws and washers for fixing into the strengthening bar,
- 2 strengthening bars for castors with screws and washers for fixing into the bottom plate of the cabinet.