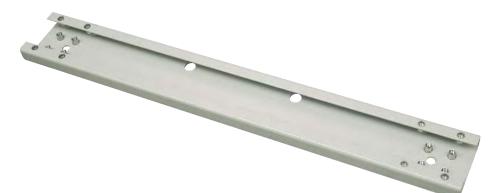

## Castors 300

### For cabinets: SZB IT, DSR IT, SZE2 PC.

One cabinet requires 2 locking, 2 non-locking castors and 2 strengthening bars. One bar with locking castors is fixed at the cabinet's front, and the other bar with non-locking castors at the rear.

### Surface finishing

Strengthening bar for castors powder painted in light grey (RAL 7035).

#### **Scope of delivery**

These are available in sets:

- 2 castors (locking or non-locking type) with screws and washers for fixing into the strengthening bar,
- 2 strengthening bars for castors with screws and washers for fixing into the bottom plate of the cabinet.

| Product name                           |        | Package | Catalogue number    |
|----------------------------------------|--------|---------|---------------------|
| Locking castors 300 steering type      |        | 2 pcs   | WZ-SB73-00-01-000-2 |
| Non-locking castors 300 fixed type     |        | 2 pcs   | WZ-SB73-00-02-000-2 |
| Strengthening bars for cabinet's width | 600 mm | 2 pcs   | WZ-SB74-00-01-011-2 |
|                                        | 800 mm | 2 pcs   | WZ-SB74-00-02-011-2 |

\* Applicable to castors only. Loading capacity of the cabinet is specified in the description.

Locking castor 300 steering type

Non-locking castor 300 fixed type

Strengthening bar for castors 300

Accessories for cabinets and open racks
DATA COMMUNICATION SOLUTIONS