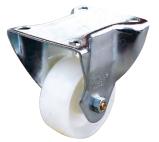

# Castors 150

For cabinets **SZB IT**, as well as for open racks **SRD** and **SRX**. One cabinet or open rack requires 2 locking and 2 non-locking castors. Maximum load capacity of 4 castors: 400 kg\*

### Scope of delivery

Set of 2 castors (locking or non-locking type) with screws and washers for fixing into the cabinet or rack.

| Product name           | Package         | Catalogue number    |
|------------------------|-----------------|---------------------|
| Locking castor 150     | 1  set = 2  pcs | WZ-SB72-00-01-000-2 |
| Non-locking castor 150 | 1 set = 2 pcs   | WZ-SB72-00-02-000-2 |

\* Applicable to castors only. Loading capacity of the cabinet (or open rack) is specified in the description.