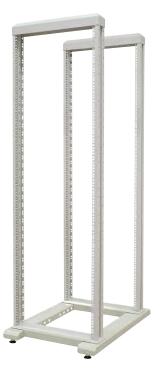

## **OPEN RACK WITH STEP ADJUSTABLE 19" RACK FRAMES**

- Made of two 19" welded frames that are fastened to the doublepart chasis with screws.
- Positioning of the frames is based on a 50 mm pitch pattern.
- Standard rack is placed on levelling feet.
- Possibility for using some elements of supplementary equipment for data telecom cabinets - castors, shelves, drawers, power strips etc.