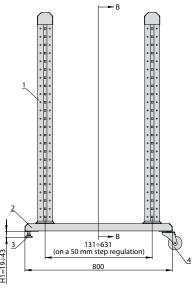

## **OPEN RACK WITH STEP ADJUSTABLE 19" RACK FRAMES**

- Made of two 19" welded frames that are fastened to the doublepart chasis with screws.
- Positioning of the frames is based on a 50 mm pitch pattern.
- Standard rack is placed on levelling feet.
- Possibility for using some elements of supplementary equipment for data telecom cabinets - castors, shelves, drawers, power strips etc.

### **REFERENCE CHART**

| HU<br>[U = 44.45 mm] | H<br>[mm] | Maximum load capacity<br>[kg] | Catalogue number  |
|----------------------|-----------|-------------------------------|-------------------|
| 24 U                 | 1185      | 250                           | WZ-6026-01-01-011 |
| 36 U                 | 1719      | 250                           | WZ-6026-01-02-011 |
| 42 U                 | 1985      | 250                           | WZ-6026-01-04-011 |

### **DESIGN**

- 1. 19" welded frame
- Rack base
  Levelling feet

Supplementary accessories: 4. Castors (see page 62)

**ZPAS 049**