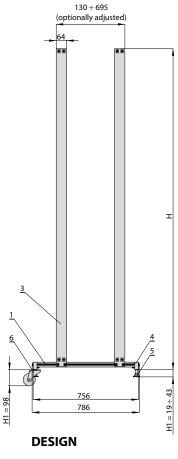

### A-A section

### **DESIGN**

- 1. 19" welded frame
- Rack base
  Levelling feet

Supplementary accessories: 4. Castors (see page 62)

**ZPAS 049**