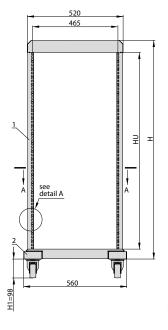

# **OPEN RACK WITH FULLY ADJUSTABLE 19" RACK FRAMES**

- Modular design based on horizontal aluminium profiles and vertical steel posts.
- Open racks are set on levelling feet.
- Various supplementary accessories are available as for data telecom cabinets - castors, shelves, drawers, power strips etc.

### REFERENCE CHART

| HU<br>[U = 44.45 mm] | H<br>[mm] | Maximum load capacity<br>[kg] | Catalogue number  |
|----------------------|-----------|-------------------------------|-------------------|
| 24 U                 | 1177      | 150                           | WZ-6170-01-05-011 |
| 36 U                 | 1709      | 150                           | WZ-6170-01-06-011 |
| 42 U                 | 1975      | 150                           | WZ-6170-01-07-011 |

## **Surface finishing**

Powder paint, light grey (RAL 7035). All other colour options on request.

- 1. Base profile
- 2. Cross profile 3. Rack's post
- Chassis of levelling feet or castors
  Levelling feet

Supplementary accessories:

6. Castors (see page 62)