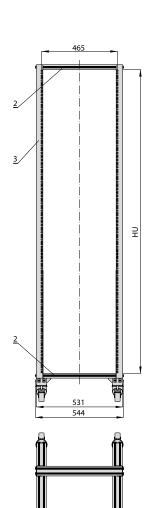

### REFERENCE CHART

| HU<br>[U = 44.45 mm] | H<br>[mm] | Maximum load capacity<br>[kg] | Catalogue number  |
|----------------------|-----------|-------------------------------|-------------------|
| 24 U                 | 1177      | 150                           | WZ-6170-01-05-011 |
| 36 U                 | 1709      | 150                           | WZ-6170-01-06-011 |
| 42 U                 | 1975      | 150                           | WZ-6170-01-07-011 |

### Material

Sheet steel, aluminium profile 60 x 30 mm

## **Surface finishing**

Powder paint, light grey (RAL 7035). All other colour options on request.

- 1. Base profile
- 2. Cross profile 3. Rack's post
- Chassis of levelling feet or castors
  Levelling feet

Supplementary accessories:

6. Castors (see page 62)