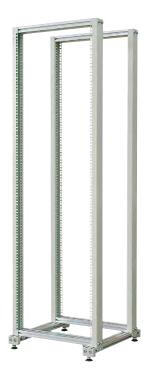

# **OPEN RACK WITH FULLY ADJUSTABLE 19" RACK FRAMES**

- Modular design based on horizontal aluminium profiles and vertical steel posts.
- Open racks are set on levelling feet.
- Various supplementary accessories are available as for data telecom cabinets - castors, shelves, drawers, power strips etc.