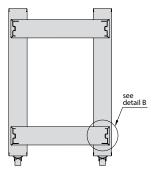

### **DESIGN**

- 1. 19" welded frame
- Rack base
  Levelling feet

Supplementary accessories: 4. Castors (see page 62)

**ZPAS 049**