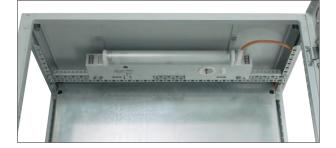

# System lighting set

Fixed into the horizontal slots in the top part of the cabinet's frame.

Equipped with a Schuko power socket and a switch. Possibility of direct power supply or use of the connecting cable from an adjacent lighting fitting. Possibility of door switch control.

### **Scope of delivery**

Set contains: electric light fitting with a 14 W fluorescent lamp, connecting plug, mounting bar with adjusted length to the cabinet's width, fixing accessories. Connecting cable, power supply cable and door switch set are to be ordered separately.