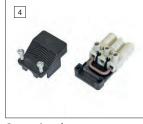

Package: 1 set

Door switch set

**Connecting plug** (instead of the door switch)