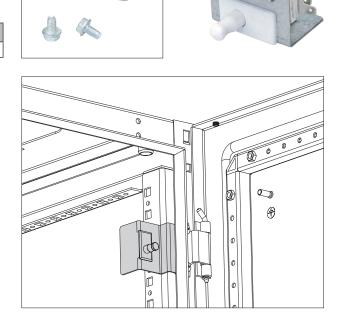

## **Door switch set**

Mounted at the cabinet's door. Depending on wire connection, pressing the button closes or opens the circuit. Use only in circuits with safe (extra-low) voltage.

### Scope of delivery

Door switch, mounting bracket, 2 screws

| Package | Catalogue number  |
|---------|-------------------|
| 1 pc.   | WZ-1951-41-03-000 |

| Accessories for SZE2 cabinets | LIGHTING |
|-------------------------------|----------|
| INDUSTRIAL ENCLOSURES         |          |