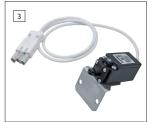

#### Door switch mounted in the cabinet

## **Door switch set**

Mounted at the cabinet's door. Depending on wire connection, pressing the button closes or opens the circuit. Use only in circuits with safe (extra-low) voltage.

### Scope of delivery

Door switch, mounting bracket, 2 screws

| Package | Catalogue number  |
|---------|-------------------|
| 1 pc.   | WZ-1951-41-03-000 |

| Accessories for SZE2 cabinets | LIGHTING |
|-------------------------------|----------|
| INDUSTRIAL ENCLOSURES         |          |