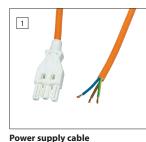

### Scope of delivery

Set: electric light fitting with a LED lamp 230 V, 5 W and switch, mounting bar, 1.5 m power supply cable, fixing accessories for mounting the set in the cabinet. The power supply cable equipped with a door switch is to be ordered separately.

Package: 1 set

The power supply cable with a door switch that automatically switches on and off the light or other devices when the cabinet opens and closes