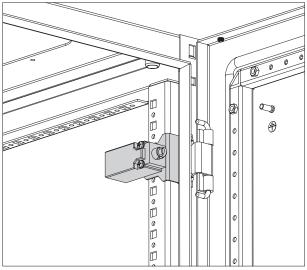

## **Door switch set**

Mounted at the cabinet's door. Depending on wire connection, pressing the button closes or opens the circuit. Use only in circuits with safe (extra-low) voltage.

### Scope of delivery

Door switch, mounting bracket, 2 screws

| Package | Catalogue number  |
|---------|-------------------|
| 1 pc.   | WZ-1951-41-03-000 |

| Accessories for SZE2 cabinets | LIGHTING |
|-------------------------------|----------|
| INDUSTRIAL ENCLOSURES         |          |