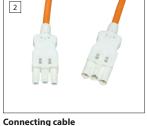

### **Scope of delivery**

Set contains: electric light fitting with a 14 W fluorescent lamp, connecting plug, mounting bar with adjusted length to the cabinet's width, fixing accessories. Connecting cable, power supply cable and door switch set are to be ordered separately.

Package: 1 set

Door switch set

**Connecting plug** (instead of the door switch)